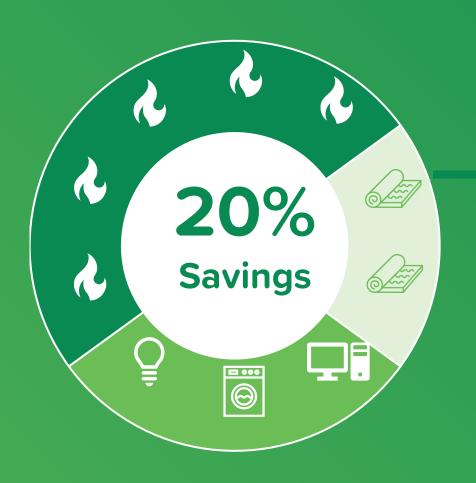

#### What type of upgrades can I do

#### **INSULATION**

**Example Project:** 

**Exterior Wall & Basement Insulation** 

**\$7,500**Total Cost

\$2,000 Total Rebates

\$65
Savings/Month

\$45
Cost/Month