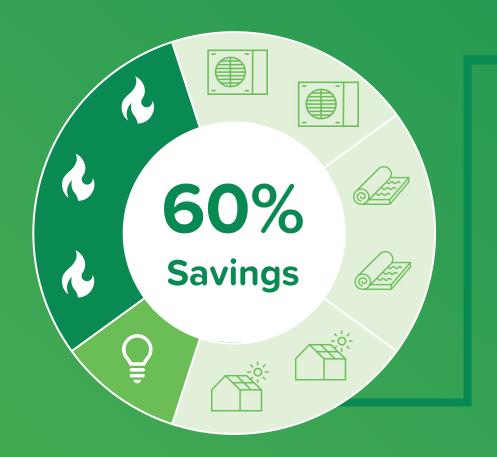

#### What type of upgrades can I do?

**SOLAR** 

**Example Project – 8.8kW Rooftop Panel System** 

**\$26,000 \$15,000** Total Cost Total Rebates

\$160 Savings/Month \$145 Cost/Month