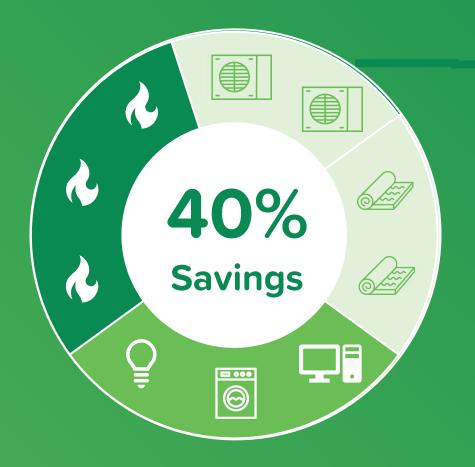

#### What type of upgrades can I do?

#### **HEAT PUMP**

Example Project: **Central Heat Pump** 

**\$18,000 \$5,000** Total Cost Total Rebates

\$100 Savings/Month **\$70**Cost/Month