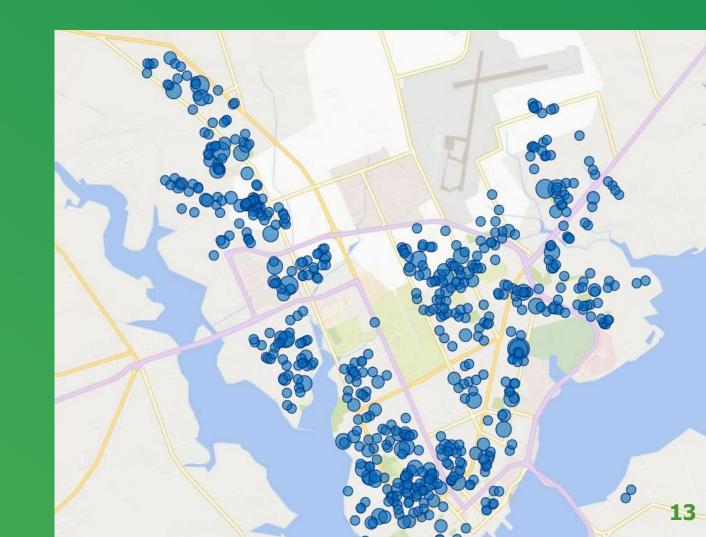

# Switch Charlottetown by the Numbers

- Launched: July 2021
- Participants: 800
- Projects Completed: 280
- Over \$6 Million in Clean Energy Financing